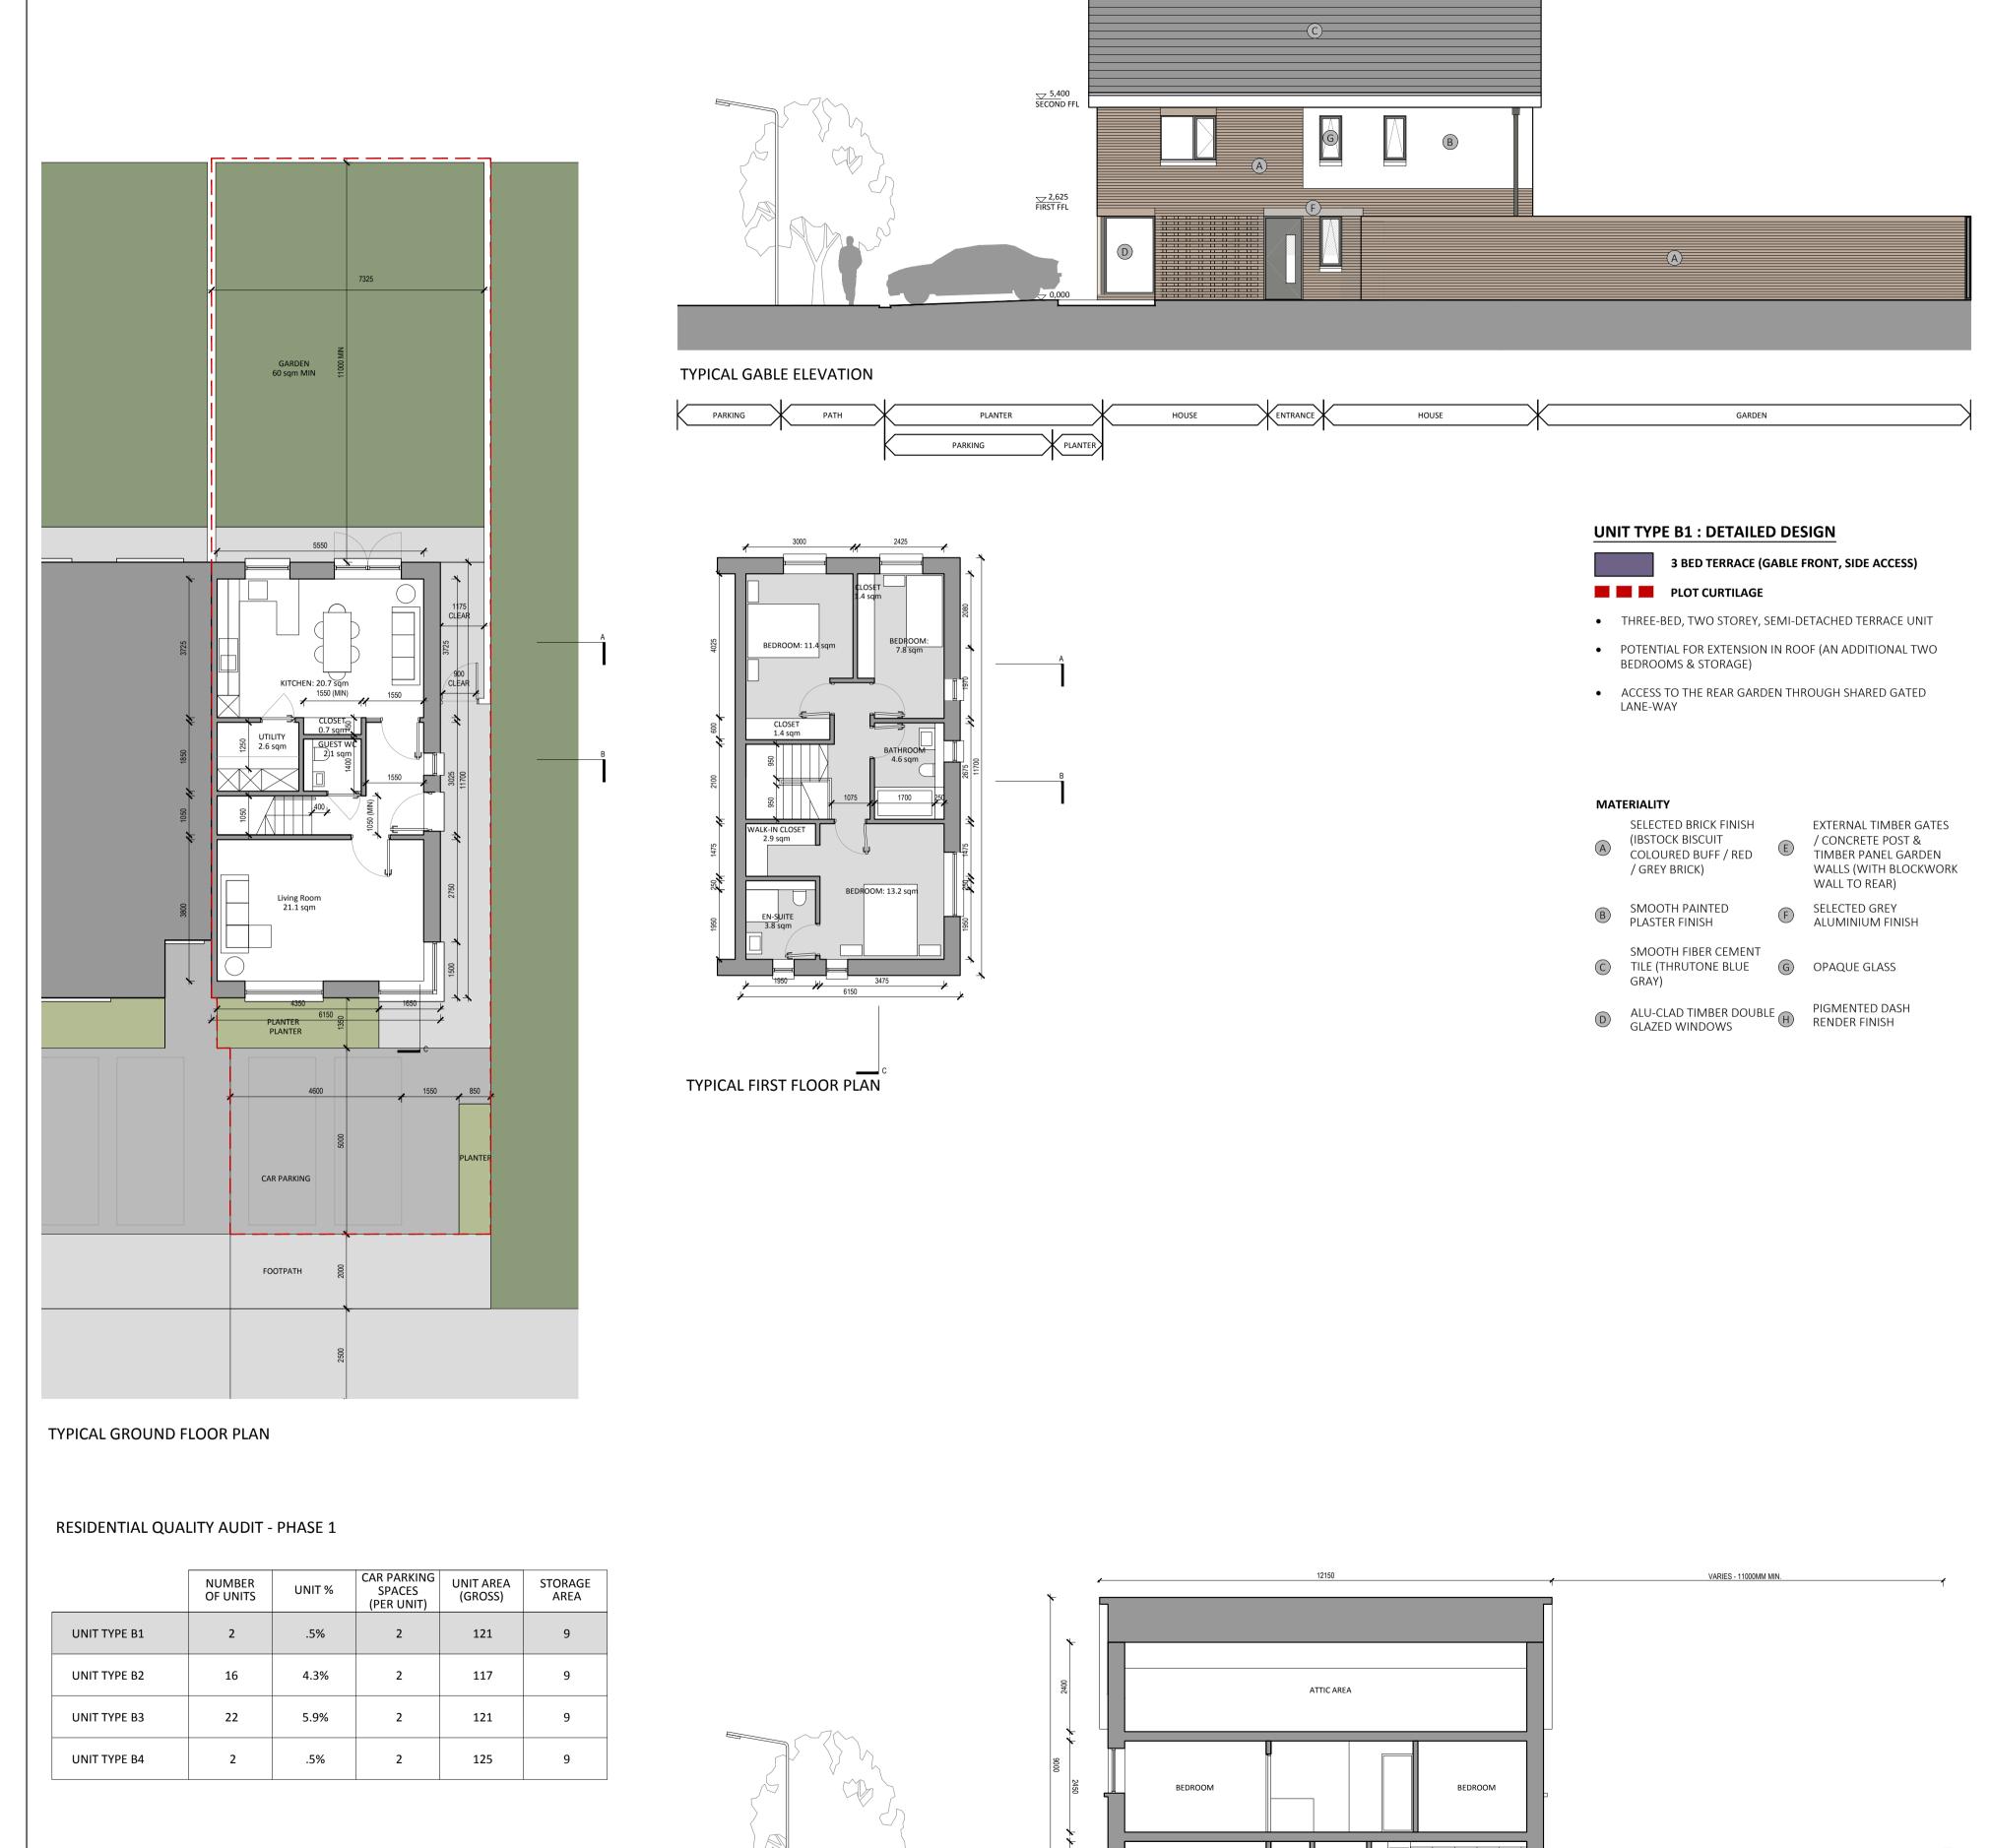

TYPICAL SECTION C-C

LIVING ROOM

y 3800 yy 1050 yy 1400 yy 4170 y

TYPICAL FRONT ELEVATION

TYPICAL ROOF PLAN

TYPICAL REAR ELEVATION

TYPICAL SECTION A-A

TYPICAL SECTION B-B

PROJECT FORMER MAGEE BARRACKS SITE KILDARE TOWN

DWG TITLE UNIT TYPE B1 (3B):
DETAILED DESIGN (GABLE FRONT,
SIDE ACCESS)

PROJECT NO 18166 1:100 DATE 16/07/2019 DRN CB CHK SG

+353 1 668 1055 mail@rkd.ie rkd.ie