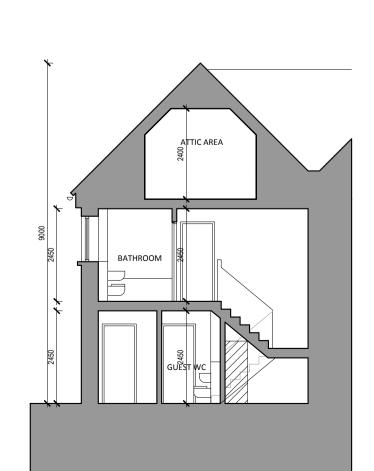

TYPICAL SECTION C-C

LIVING ROOM

y 3800 yy 1050 yy 1400 yy 4170 y

TYPICAL FRONT ELEVATION

TYPICAL ROOF PLAN

TYPICAL REAR ELEVATION

TYPICAL SECTION A-A

TYPICAL SECTION B-B