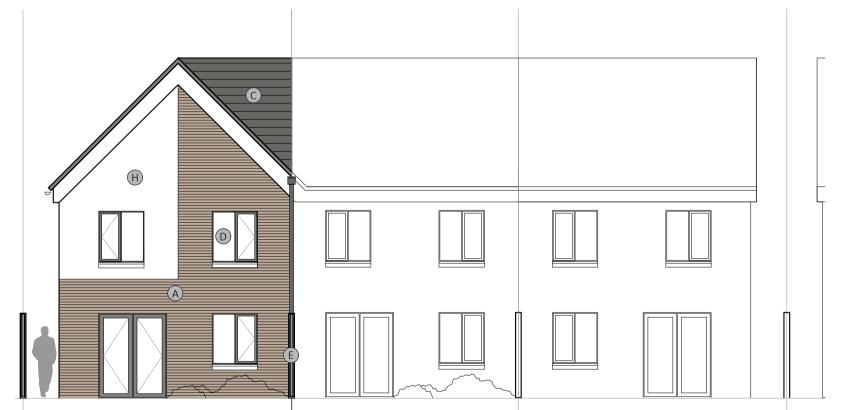

TYPICAL SECTION C-C

LIVING ROOM

y 3800 yy 1050 yy 1400 yy 4170 y

TYPICAL FRONT ELEVATION

TYPICAL ROOF PLAN

TYPICAL REAR ELEVATION

TYPICAL SECTION A-A

TYPICAL SECTION B-B

PROJECT FORMER MAGEE BARRACKS SITE KILDARE TOWN

DWG TITLE UNIT TYPE B1 (3B):
DETAILED DESIGN (GABLE FRONT,
SIDE ACCESS)

PROJECT NO 18166 1:100 DATE 16/07/2019 DRN CB CHK SG

+353 1 668 1055 mail@rkd.ie rkd.ie