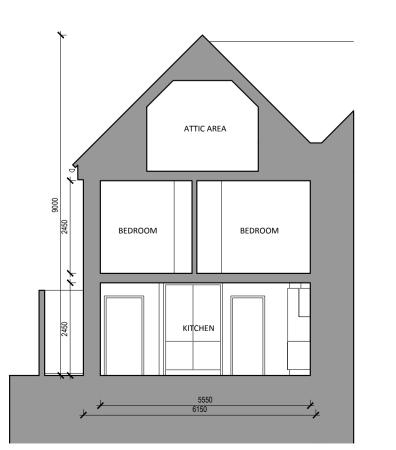

TYPICAL SECTION C-C

LIVING ROOM

y 3800 yy 1050 yy 1400 yy 4170 y

TYPICAL FRONT ELEVATION

TYPICAL ROOF PLAN

TYPICAL REAR ELEVATION

TYPICAL SECTION A-A

TYPICAL SECTION B-B