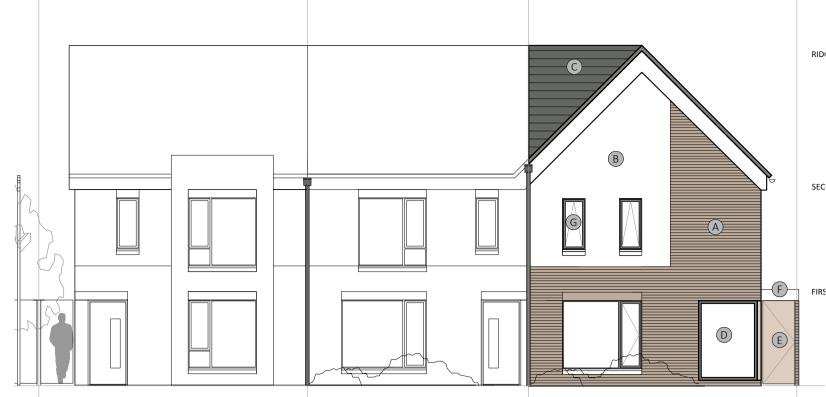

TYPICAL SECTION C-C

LIVING ROOM

y 3800 yy 1050 yy 1400 yy 4170 y

TYPICAL FRONT ELEVATION

TYPICAL ROOF PLAN

TYPICAL REAR ELEVATION

TYPICAL SECTION A-A

TYPICAL SECTION B-B

PROJECT FORMER MAGEE BARRACKS SITE KILDARE TOWN

DWG TITLE UNIT TYPE B1 (3B):
DETAILED DESIGN (GABLE FRONT,
SIDE ACCESS)

PROJECT NO 18166 1:100 DATE 16/07/2019 DRN CB CHK SG

+353 1 668 1055 mail@rkd.ie rkd.ie